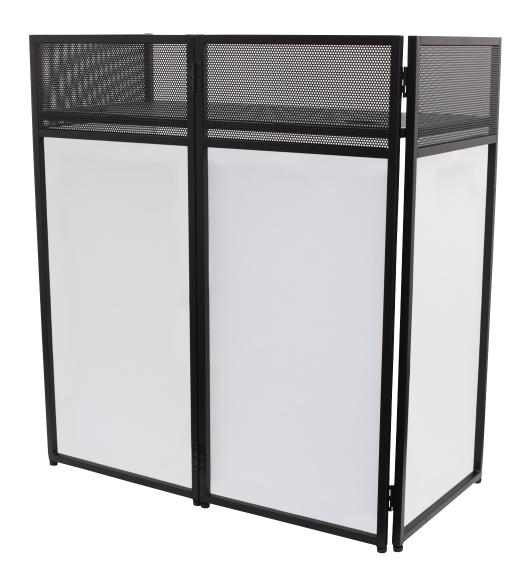

#### **Combi Booth System**

A compact and portable foldable DJ stand supplied with steel shelf, both black and white lycra panels and a carry bag. The Equinox Combi booth offers a fresh approach to DJ booths where the mesh upper facade provides some privacy to hide cables and connections without totally blocking the DJ from view.

| Specifications   |                                                                                               |
|------------------|-----------------------------------------------------------------------------------------------|
| Dimensions       | 1125 x 120 x 515mm (folded)<br>1125 x 1050 x 520mm (set-up)<br>1125 x 1005 x 495mm (internal) |
| Shelf height     | 935mm                                                                                         |
| Shelf dimensions | 25 x 1045 x 515mm                                                                             |
| Shelf max. load  | 25kg (evenly distributed)                                                                     |
| Frame weight     | 11kg                                                                                          |
| Shelf weight     | 4.5kg                                                                                         |
| Weight           | 15.5kg                                                                                        |
| Order code       | EQLED026                                                                                      |