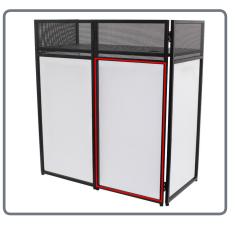

#### **Combi Booth System**

A compact and portable foldable DJ stand supplied with steel shelf, both black and white lycra panels and a carry bag. The Equinox Combi booth offers a fresh approach to DJ booths where the mesh upper facade provides some privacy to hide cables and connections without totally blocking the DJ from view.

Replacement black lycra panel available to purchase should you need one in the future Order code: EQLED026C

Replacement white lycra panel available to purchase should you need one in the future Order code: EQLED026D