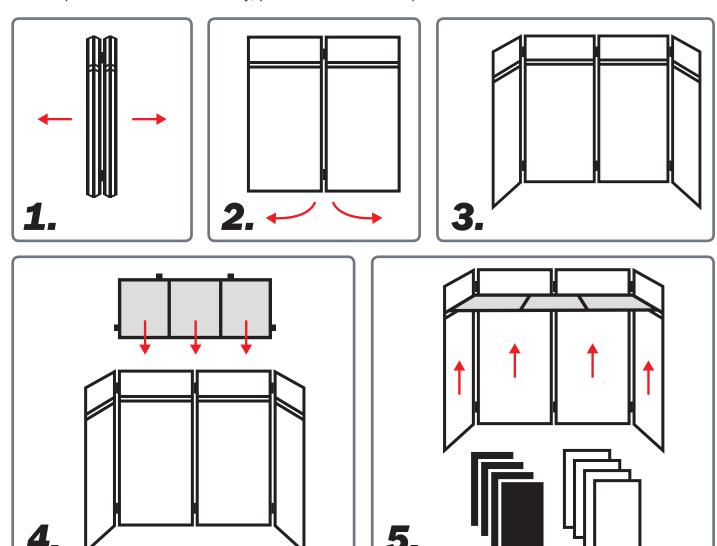

Includes sturdy shelf to support a variety of equipment

EQUINOX

**Carry Bag Included** 

To set up the Combi Booth correctly, please follow the 5 steps below.

Please contact your local retailer to purchase these accessories.