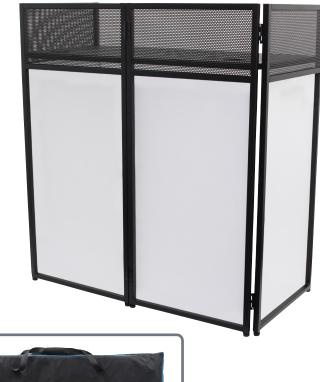

Includes sturdy shelf to support a variety of equipment

EQUINOX

**Carry Bag Included** 

To set up the Combi Booth correctly, please follow the 5 steps below.

Please contact your local retailer to purchase these accessories.

Replacement Combi Booth bag available to purchase should you need one in the future Order code: EQLED026B