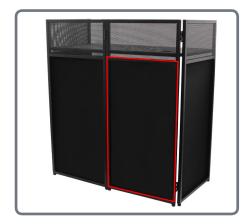

#### **Combi Booth System**

A compact and portable foldable DJ stand supplied with steel shelf, both black and white lycra panels and a carry bag. The Equinox Combi booth offers a fresh approach to DJ booths where the mesh upper facade provides some privacy to hide cables and connections without totally blocking the DJ from view.

Replacement black lycra panel available to purchase should you need one in the future Order code: EQLED026C

Replacement white lycra panel available to purchase should you need one in the future Order code: EQLED026D